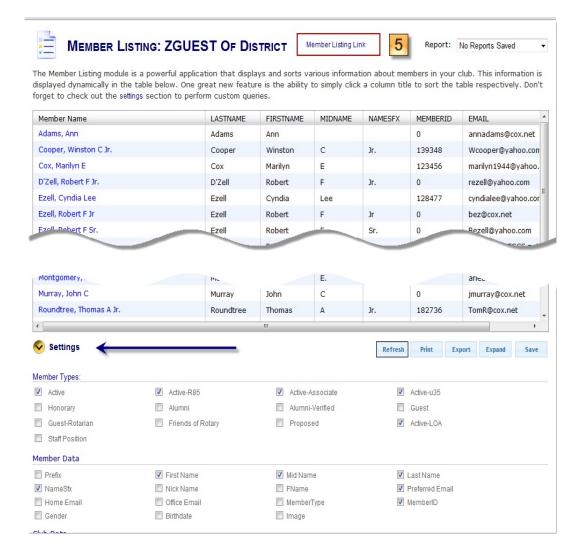

Member Listing (5) - By clicking on this link, you will be transferred to the page that lists your club members in alphabetic order. You can produce reports and format and export to an EXCEL spreadsheet or XML. See the reporting/exporting icons on the top right corner of the page. The page also has a **Search** function and the buttons for this function can be found at the top left-hand side of the Member Listing page. You can "contract/expand" by clicking/un-clicking fields within the search criteria. By entering a few letters of a last name in the **Search** input field, it will display only those members names that begin with the entered letters. You can also click the letters at the top of the list to filter name starting with that particular letter.