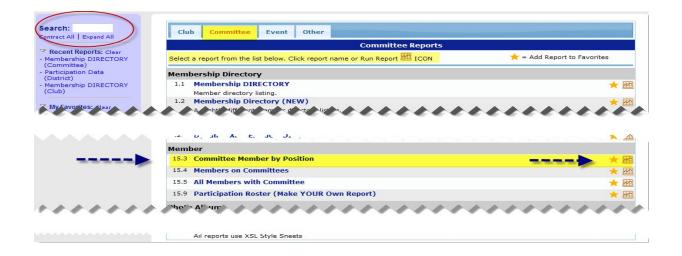

Member Listing (5) - By clicking on this link, you will be transferred to the page that lists your club members in alphabetic order. You can produce reports and format and export to an EXCEL spreadsheet or XML. See the reporting/exporting icons on the top right corner of the page. The page also has a **Search** function and the buttons for this function can be found at the top left-hand side of the Member Listing page. You can "contract/expand" by clicking/un-clicking fields within the search criteria. By entering a few letters of a last name in the **Search** input field, it will display only those members names that begin with the entered letters. You can also click the letters at the top of the list to filter name starting with that particular letter.