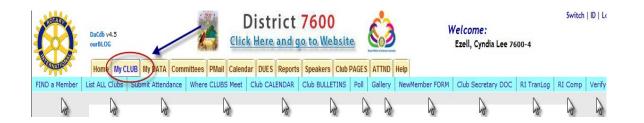

## **My CLUB Overview**

Navigation through the **District and Club database** (DaCdb) is accomplished by clicking on tabs/links at the top of the database home page. About 90% of the club administrative tasks on the database can be accomplished from the **My CLUB** tab. The club secretary can navigate through club functions and processes on the DaCdb via this tab and related sub-menu tabs. The underlying sub-menu tab functions are explained in detail in **My CLUB** Sub-Menu Tabs. From these tabs you can:

Clicking the **My CLUB** tab on the DaCdb Home Page takes you to a page which includes four categories of club information. The four sections are:

- Club Leadership
- Section 1 Club Information
- Section 2 Club Committees
- Section 3 Club Members and Club Positions

#### **Club Leadership Links**

There are several hyperlinks on the **Club Leadership** section that act as a "shortcut" to pertinent club data located either on the **My CLUB** page and/or underlying sub-menu links. These links are identified in a light blue font and will highlight in yellow when the cursor is hovering on the link. These links allow a quick "edit/view" for oft-used data and information without leaving the **My CLUB** tab and its underlying sub-menu links. See the numbered links that are noted in the example below. The link descriptions are detailed below.