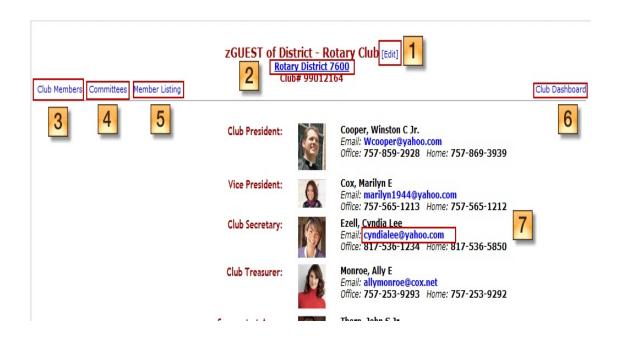

## **Club Leadership**

The **Club Leadership** section of the **My CLUB** tab lists information about the club officers. The club officers' positions, names, pictures, emails, and telephone data are found at on the top portion of the **My CLUB** page.

#### **Club Leadership Links**

There are several hyperlinks on the **Club Leadership** section that act as a "shortcut" to pertinent club data located either on the **My CLUB** page and/or underlying sub-menu links. These links are identified in a light blue font and will highlight in yellow when the cursor is hovering on the link. These links allow a quick "edit/view" for oft-used data and information without leaving the **My CLUB** tab and its underlying sub-menu links. See the numbered links that are noted in the example below. The link descriptions are detailed below.

**Rotary Club** [Edit] (1)- This link is found on the top line of the **Club Leadership** section. By clicking on this link you will be transferred to the Club Admin page. This page has a series of sub-menu tabs that allows editing and updating club information by the club secretary. Note: this link functions the same as the **Edit Club** button found in the **Section 1 - Club Information**.

Rotary District nnnn (2) -This link is found on the 2<sup>nd</sup> line of the **Club Leadership** section. By clicking on this link, you will be transferred to your Rotary District website.

Club Members (3) - This link is found in the upper left-hand corner of the Club Leadership section. By clicking on this link you will be transferred to Section 3 - Club Members and Positions section of the My CLUB page near the bottom of the page. You can also access this data by scrolling down to this section. This link functions will be described in the Section 3 - Club Members and Positions section.

Committees (4) - This link is found on the left-hand side at the top of the page. By clicking on this link, you will be transferred to Section 2: Club Committees section of MY Club page in the center of the page. You can also access this data by scrolling down to this section. This link functions will be described in the Section 2 - Club Committees section. Each of the Action links will be discussed fully under the Committees sub-tab.

Member Listing (5) - By clicking on this link, you will be transferred to the page that lists your club members in alphabetic order. You can produce reports and format and export to an EXCEL spreadsheet or XML. See the reporting/exporting icons on the top right corner of the page. The page also has a **Search** function and the buttons for this function can be found at the top left-hand side of the Member Listing page. You can "contract/expand" by clicking/un-clicking fields within the search criteria. By entering a few letters of a last name in the **Search** input field, it will display only those members names that begin with the entered letters. You can also click the letters at the top of the list to filter name starting with that particular letter.

Club Dashboard (6) - This link is found in the upper right-hand side of the page. By clicking on this link, you will be transferred to the My Club Dashboard page which provides a thumbnail sketch of your club statistics: attendance trends, membership trends, birthday (member and spouse), anniversaries, and club membership anniversaries. The Club Dashboard can also be accessed from the DaCdb Home page on the 3<sup>rd</sup> line named **My Club Dashboard** tab.

**Club Leadership** Email (7) - This link is found in the club officers' information. By clicking on this link, you can send an email to the club officer from this page.

| 93    | 00                          | * *)   | ÷           | -           |              | And in case of the local division of the loc | Untitled - Messi | age (HTML) |                           |           |                                   |
|-------|-----------------------------|--------|-------------|-------------|--------------|--------------------------------------------------------------------------------------------------------------------------------------------------------------------------------------------------------------------------------------------------------------------------------------------------------------------------------------------------------------------------------------------------------------------------------------------------------------------------------------------------------------------------------------------------------------------------------------------------------------------------------------------------------------------------------------------------------------------------------------------------------------------------------------------------------------------------------------------------------------------------------------------------------------------------------------------------------------------------------------------------------------------------------------------------------------------------------------------------------------------------------------------------------------------------------------------------------------------------------------------------------------------------------------------------------------------------------------------------------------------------------------------------------------------------------------------------------------------------------------------------------------------------------------------------------------------------------------------------------------------------------------------------------------------------------------------------------------------------------------------------------------------------------------------------------------------------------------------------------------------------------------------------------------------------------------------------------------------------------------------------------------------------------------------------------------------------------------------------------------------------------|------------------|------------|---------------------------|-----------|-----------------------------------|
|       | Message                     | Insert | Options     | Format Text | Adobe PDF    |                                                                                                                                                                                                                                                                                                                                                                                                                                                                                                                                                                                                                                                                                                                                                                                                                                                                                                                                                                                                                                                                                                                                                                                                                                                                                                                                                                                                                                                                                                                                                                                                                                                                                                                                                                                                                                                                                                                                                                                                                                                                                                                                |                  |            |                           |           |                                   |
| Paste | X Cut<br>Copy<br>✓ Format P | ainter | B I U abe   | × ×         |              | (= - \= - \;;<br>= = = = (;=-)                                                                                                                                                                                                                                                                                                                                                                                                                                                                                                                                                                                                                                                                                                                                                                                                                                                                                                                                                                                                                                                                                                                                                                                                                                                                                                                                                                                                                                                                                                                                                                                                                                                                                                                                                                                                                                                                                                                                                                                                                                                                                                 |                  |            | ← A<br>Change<br>Styles → | Q<br>Zoom | A Find *<br>a Replace<br>Select * |
| (     | Clipboard                   | Gi .   |             | Font        | Fa.          | Paragraph                                                                                                                                                                                                                                                                                                                                                                                                                                                                                                                                                                                                                                                                                                                                                                                                                                                                                                                                                                                                                                                                                                                                                                                                                                                                                                                                                                                                                                                                                                                                                                                                                                                                                                                                                                                                                                                                                                                                                                                                                                                                                                                      | G.               | Styles     | R.                        | Zoom      | Editing                           |
| Send  | Cc<br>Bcc<br>Subject:       |        | e@yahoo.com |             | Club Officer | Email Link                                                                                                                                                                                                                                                                                                                                                                                                                                                                                                                                                                                                                                                                                                                                                                                                                                                                                                                                                                                                                                                                                                                                                                                                                                                                                                                                                                                                                                                                                                                                                                                                                                                                                                                                                                                                                                                                                                                                                                                                                                                                                                                     |                  | 7          |                           |           |                                   |
| Li    | nda Ne                      | lson   |             |             |              |                                                                                                                                                                                                                                                                                                                                                                                                                                                                                                                                                                                                                                                                                                                                                                                                                                                                                                                                                                                                                                                                                                                                                                                                                                                                                                                                                                                                                                                                                                                                                                                                                                                                                                                                                                                                                                                                                                                                                                                                                                                                                                                                |                  |            |                           |           |                                   |