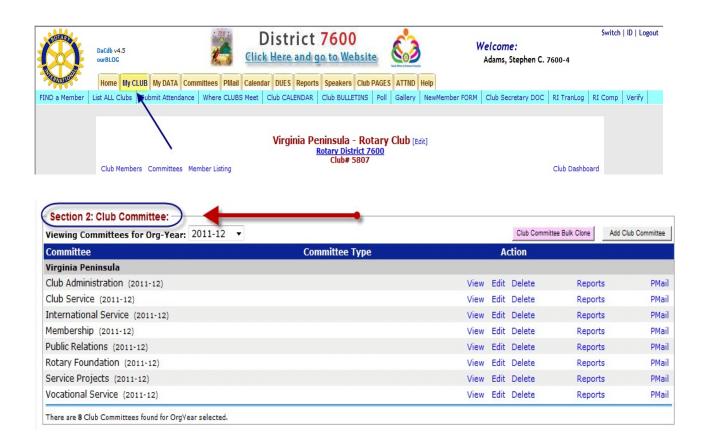

Committees (4) - This link is found on the left-hand side at the top of the page. By clicking on this link, you will be transferred to Section 2: Club Committees section of MY Club page in the center of the page. You can also access this data by scrolling down to this section. This link functions will be described in the Section 2 - Club Committees section. Each of the Action links will be discussed fully under the Committees sub-tab.

| Committee                       | Committee Type |      | Ac   | tion   |         |      |
|---------------------------------|----------------|------|------|--------|---------|------|
| Virginia Peninsula              |                |      |      |        |         |      |
| Club Administration (2011-12)   |                | View | Edit | Delete | Reports | PMai |
| Club Service (2011-12)          |                | View | Edit | Delete | Reports | PMa  |
| International Service (2011-12) |                | View | Edit | Delete | Reports | PMa  |
| Membership (2011-12)            |                | View | Edit | Delete | Reports | PMa  |
| Public Relations (2011-12)      |                | View | Edit | Delete | Reports | PMa  |
| Rotary Foundation (2011-12)     |                | View | Edit | Delete | Reports | PMa  |
| Service Projects (2011-12)      |                | View | Edit | Delete | Reports | PMai |
| Vocational Service (2011-12)    |                | View | Edit | Delete | Reports | PMa  |