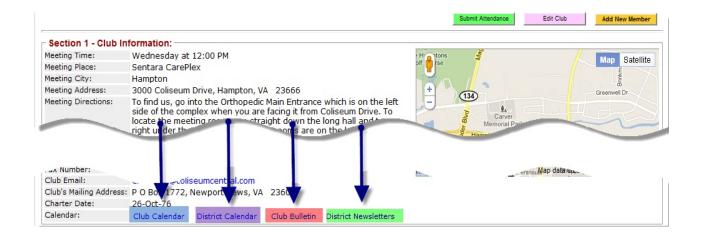

## Section 1 – Club Information

The **Section 1 - Club Information** section of **My CLUB** defines club pertinent data - meeting time, meeting place, location on map, as well as links to other information about the club. Scroll down to the middle of the page to view this section below the **Club Leadership** Section on the **My CLUB** page.