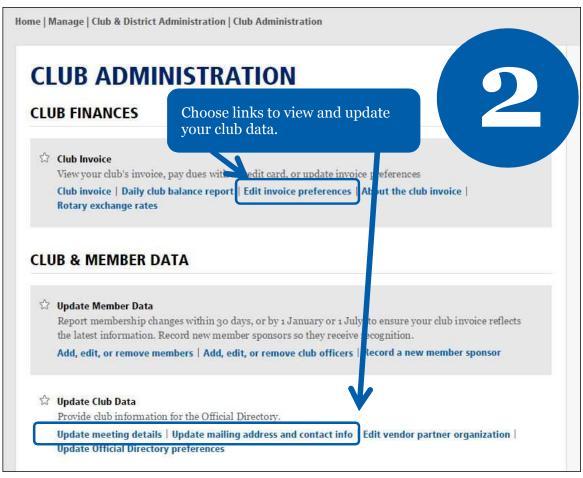

## HOW TO UPDATE CLUB DATA













## **Edit Meeting Details** Click "Submit" when done. To go back, click "Cancel." Note: Changes will be reflected in Club Locator within 24 hours. Rotary Club: Meeting Day Thursday Meeting Time (Enter as 24-hour time, e.g. 1445) 2000 **Meeting Place** Address Line 1 Required Address Line 2 Address Line 3 City Required Postal Code Make your changes and click on Save Country/ Geographical Region Required Changes. • State/ Province/ Territory • Enter your state/province/territory here. If you have an alternate meeting day, e, or place, please enter it here (limit 50 characters). **Submit Changes** Cancel