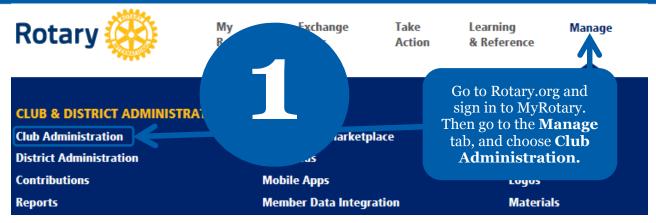

## HOW TO UPDATE CLUB DATA













## **Edit Meeting Details** Click "Submit" when done. To go back, click "Cancel." Note: Changes will be reflected in Club Locator within 24 hours. Rotary Club: Meeting Day Thursday Meeting Time (Enter as 24-hour time, e.g. 1445) 2000 **Meeting Place** Address Line 1 Required Address Line 2 Address Line 3 City Required Postal Code Make your changes and click on Save Country/ Geographical Region Required Changes. • State/ Province/ Territory • Enter your state/province/territory here. If you have an alternate meeting day, e, or place, please enter it here (limit 50 characters). **Submit Changes** Cancel