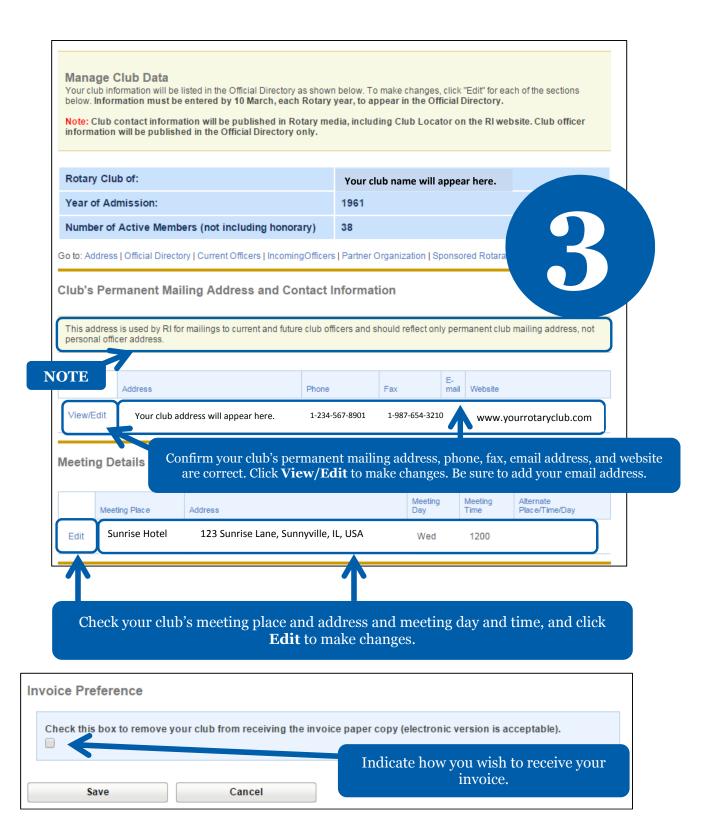

## HOW TO UPDATE CLUB DATA

## **Edit Meeting Details** Click "Submit" when done. To go back, click "Cancel." Note: Changes will be reflected in Club Locator within 24 hours. Rotary Club: Meeting Day Thursday Meeting Time (Enter as 24-hour time, e.g. 1445) 2000 **Meeting Place** Address Line 1 Required Address Line 2 Address Line 3 City Required Postal Code Make your changes and click on Save Country/ Geographical Region Required Changes. • State/ Province/ Territory • Enter your state/province/territory here. If you have an alternate meeting day, e, or place, please enter it here (limit 50 characters). **Submit Changes** Cancel