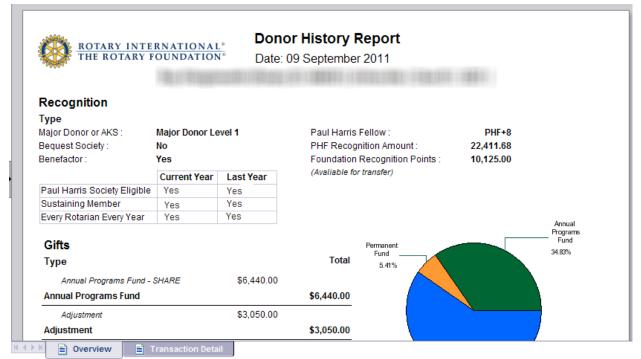

## How to run reports

From the Contribution and Recognition Reports page, click the name of the report you want to run. The report will appear in a new window.

Figure 1: Example of a donor history report