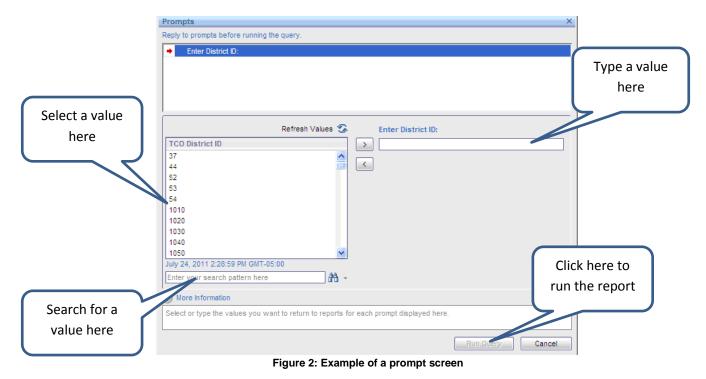

For some reports, you will need to enter additional information, or **prompts**. An example of a prompt window appears below. You will only be able to enter prompts that are associated to your particular role. For example, a District Governor would be able to run only a Monthly Contribution Report for his or her own district.